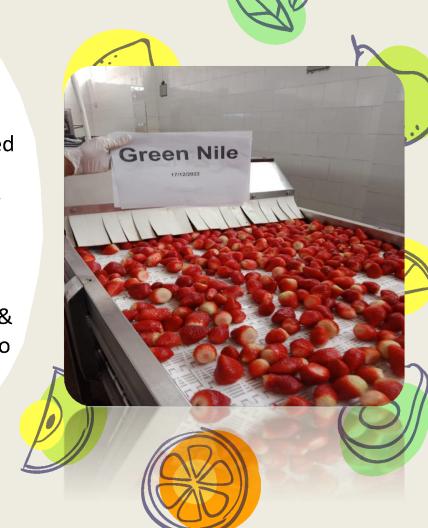

#### Your weighing and packing Freezing Then the frozen strawberries are weighed The chosen strawberries are and packed, we provide multihead frozen, IQF strawberries weigher and packaging machine, which Cooling storage washing machine can freeze can weigh and packing the frozen them effectively and Finally, the end products are strawberries automatically and precisely transferred to cool room. efficiently. paragraph text 12 10 11 **Dewatering** Sorting & Grading Metal detecting The selected strawberries are covered The frozen strawberries are This process can check with water, the strawberry dehydration once again be sorted and whether is metal in the machine can effectively remove extra graded for the consistent frozen strawberries bags. water on the surfaces of the quality of end products. strawberries. GPEEN NILE