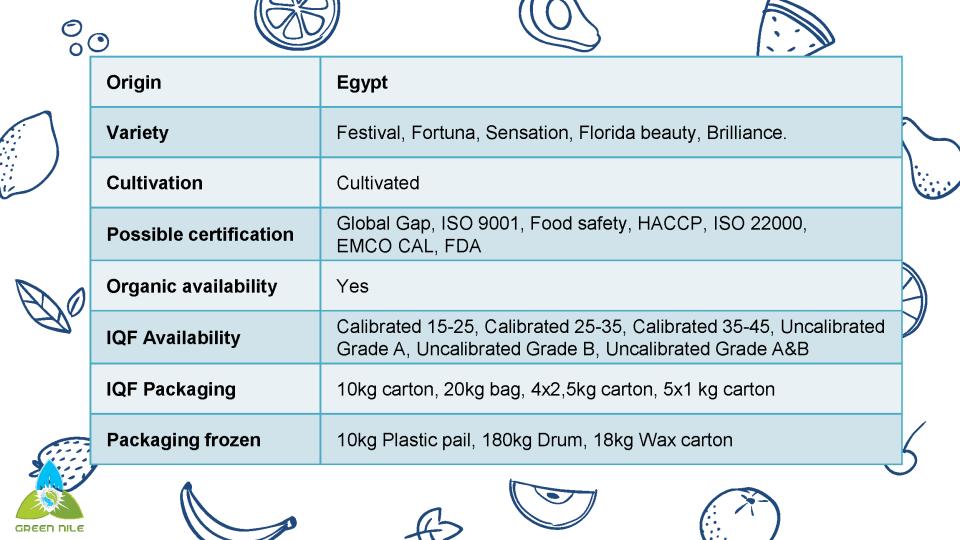

## **Packaging**

Strawberries can be packed in cartons (10kg, 20kg, 30lbs, 40lbs) or in craft bags (25kg) Or according to the customer's need. Container can be unpalletized or palletized on industrial pallets. Repalletization on EUR pallets is available for European customers.