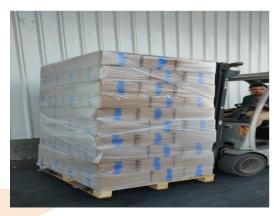

## **Packaging**

Strawberries can be packed in cartons (10kg, 20kg, 30lbs, 40lbs) or in craft bags (25kg) Or according to the customer's need. Container can be unpalletized or palletized on industrial pallets. Repalletization on EUR pallets is available for European customers.