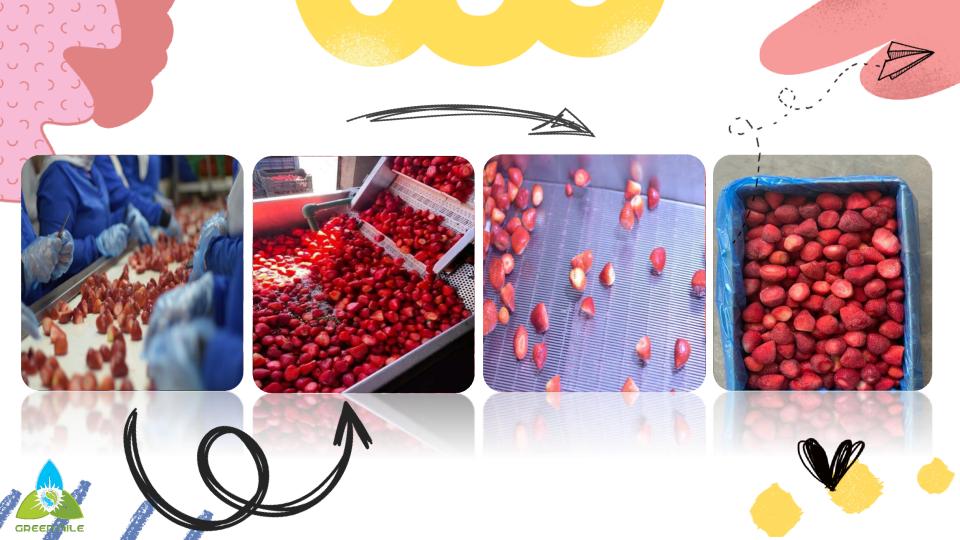

### **Available products**

Our range of Egyptian strawberries consists of whole strawberries. Whole strawberries are usually supplied uncalibrated, but for some customers, we also do 15-25mm, 25-35mm and 35-45mm calibrators. Different customers need different methods, so we also have the ability to make strawberries as customers' requests.

01
Grade A uncalibrated

02
Grade B uncalibrated

O3
Grade A calibrated 25-35 mm

O4
Grade A calibrated 15-25 mm

O5
Grade A & B uncalibrated