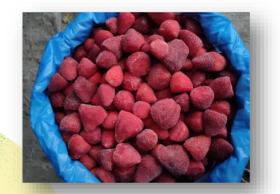

### **Available products**

Our range of Egyptian strawberries consists of whole strawberries. Whole strawberries are usually supplied uncalibrated, but for some customers, we also do 15-25mm, 25-35mm and 35-45mm calibrators. Different customers need different methods, so we also have the ability to make strawberries as customers' requests.

01
Grade A uncalibrated

02
Grade B uncalibrated

O3
Grade A calibrated 25-35 mm

O4
Grade A calibrated 15-25 mm

O5
Grade A & B uncalibrated