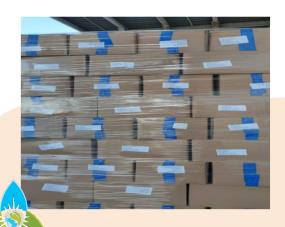

## **Packaging**

Strawberries can be packed in cartons (10kg, 20kg, 30lbs, 40lbs) or in craft bags (25kg) Or according to the customer's need. Container can be unpalletized or palletized on industrial pallets. Repalletization on EUR pallets is available for European customers.