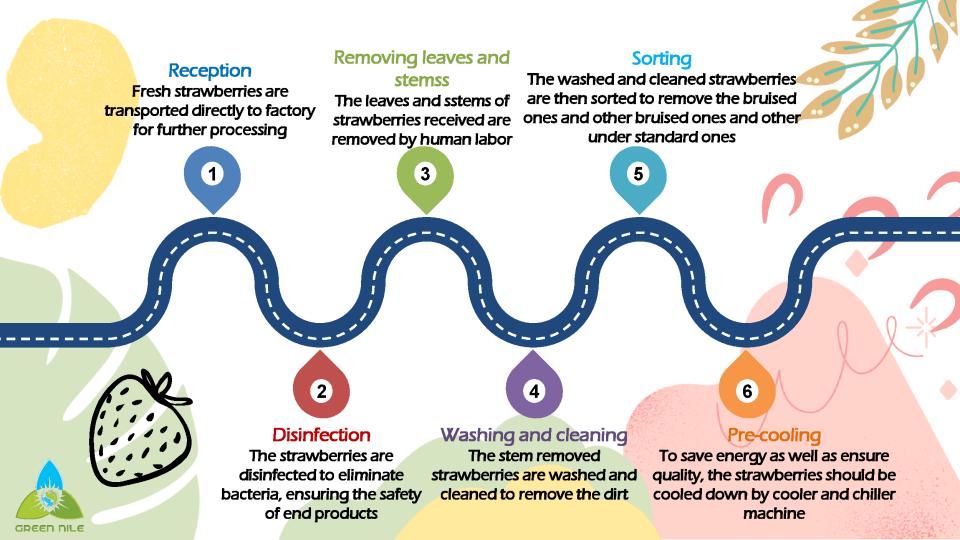

### **Farming**

The main varieties grown in Egypt are Camarosa-type strawberry varieties developed specially to suit the North-African climate – Festival and Sensation. The berries are bigger in size compared to their European rivals. All of our fields in Egypt are Global GAP certified and the contract farmers commit to compliance with GAP and pesticide program & volume. All processing facilities have orders to guarantee the quality of their end products.

### contact

If you have any questions about our products, gourmet or trading please feel free to contact us. Or send your message and we will contact you as soon as possible.

Tel: + 02 01000285606 OR +02 01128681640

Email: info@greennile-eg.com

Website: www.greennile-eg.com