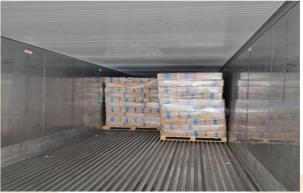

## **Packaging**

Strawberries can be packed in cartons (10kg, 20kg, 30lbs, 40lbs) or in craft bags (25kg) Or according to the customer's need. Container can be unpalletized or palletized on industrial pallets. Repalletization on EUR pallets is available for European customers.

Being a leading importer of frozen Egyptian strawberries, we usually have stock available for immediate dispatch within Europe and all over the world.

We organize every step of the delivery, including customs clearance at the port of destination or shipment as per customer request.